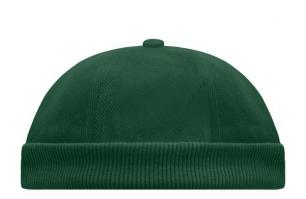

# MB022 6 Panel Chef Cap

## Trendy cap without peak

2 embroidered ventilation holes Knitted brim Padded satin sweatband Hook and loop fastener Super heavy brushed cotton

**Fabric:** Outer fabric (350 g/m²): 100%

cotton

Country of origin: Volksrepublik China