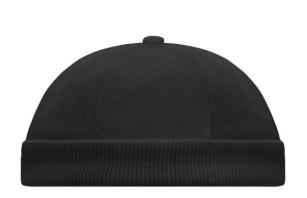

# MB022 6 Panel Chef Cap

## Trendy cap without peak

2 embroidered ventilation holes Knitted brim Padded satin sweatband Hook and loop fastener Super heavy brushed cotton

**Fabric:** Outer fabric (350 g/m²): 100%

cotton

Country of origin: Volksrepublik China