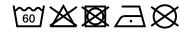

## MB113 Face-Mask Kids





### Re-usable mask

100% cotton single jersey, Two-ply Elastic band for a good fit Washable at 60°C Measurements: approx. 17 cm x 8 cm

Neither a medical product nor a personal protective equipment (PPE)

Exclusively for private, not for medical use

MADE IN GERMANY

**Fabric:** Outer fabric: 100% cotton

Country of origin: Deutschland

Customs tariff number: 63079095

### Care instructions:



#### Available colours

|                            | one size |
|----------------------------|----------|
| Weight in g                | 7 g      |
| VPE                        | 10/100   |
| (Pcs. per inner packaging  |          |
| / pcs. per outer packaging |          |

# Available colours





pink (212C)

Stand: 01.11.2024 - 03:22:00