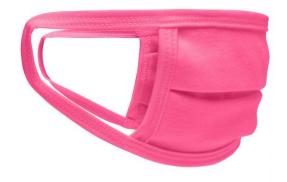

## MB113 Face-Mask Kids

### Re-usable mask

100% cotton single jersey, Two-ply Elastic band for a good fit Washable at 60°C Measurements: approx. 17 cm x 8 cm

Neither a medical product nor a personal protective equipment (PPE)

Exclusively for private, not for medical use

# Available colours

pink (212C)

Stand: 01.11.2024 - 03:22:00