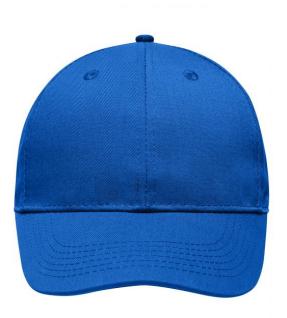

## High-quality 6 panel cap

Durable, hard-wearing mixed material 6 embroidered ventilation holes 6 decorative stitching lines on the peak Laminated front panels Pleasant to wear due to padded sweatband Clip fastener in mat silver with metal eyelet

## 6 Panel

Division of cap into 6 segments. Advantage: One of the most popular cap shapes in Europe