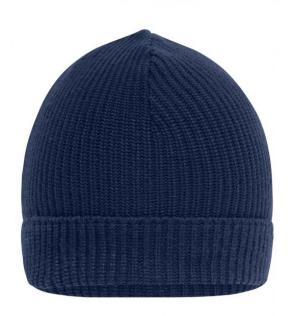

# **MB7137 Workwear Beanie**

## Beanie made of recycled polyester

Classic cut Rib design Pleasant, soft touch

**Fabric:** Outer fabric: 100% polyester

(recycled)

Country of origin: Volksrepublik China

Customs tariff number: 65050090

# Available colours

black (blackC) adark-royal (2757C) navy (296C)