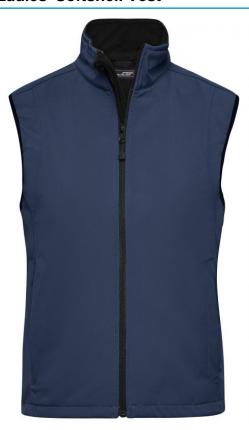

## Functional vest made of softshell

Functional 3-layer-fabric with TPU membrane

Wind and water repellent (5,000 mm water column), breathable and permeable to water vapour (1,000 g/m²/24h)

Non-taped seams

Inside made of micro fleece, mesh lining at the front

2 zipped side pockets

Elastic drawstring with stoppers on waist

Zip at front lining for embroideries

JN136: Vertical breast pocket with zip

JN138: Slightly waisted

**Fabric:** Outer fabric (330 g/m²): 95%

polyester, 5% elastane

Country of origin: Volksrepublik China

Customs tariff number: 62114390

Care instructions: