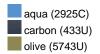

#### Available colours

|                            | S     | M     | L     | XL    | XXL   |
|----------------------------|-------|-------|-------|-------|-------|
| Weight in g                | 361 g | 379 g | 412 g | 437 g | 484 g |
| VPE                        | 1/20  | 1/20  | 1/20  | 1/20  | 1/20  |
| (Pcs. per inner packaging  |       |       |       |       |       |
| / pcs. per outer packaging |       |       |       |       |       |

#### Available colours