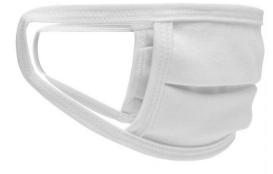

## Re-usable mask

100% cotton single jersey, Two-ply Elastic band for a good fit Washable at 60°C Measurements: approx. 17 cm x 8 cm Neither a medical product nor a personal protective equipment (PPE) Exclusively for private, not for medical use MADE IN GERMANY