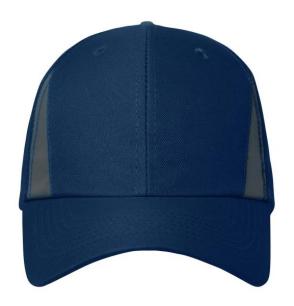

# 6 panel cap with reflective elements (without protective function/no PPE)

4 embroidered ventilation holes

6 decorative stitching lines on the peak

Reflective insets on the panels (without protective function/no PPE)

Laminated front panels

Hook and loop fastener

**Fabric:** Outer fabric: 100% polyester

Country of origin: Volksrepublik China

Customs tariff number: 65050030