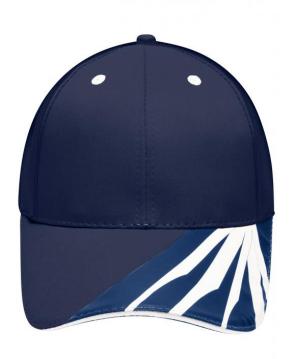

# 6 Panel sandwich cap in sturdy workwear style

Design elements in the style of James Nicholson by Daiber workwear 'STRONG' on peak and rear panel

Sturdy fabrics

Unbrushed surface

6 embroidered ventilation holes in contrasting colour

Laminated front panels

Padded sweatband

Metal buckle in mat silver with press stud and metal eyelet

Fabric: Outer fabric: 100% cotton

Volksrepublik China Country of origin:

**Customs tariff number:** 65050030