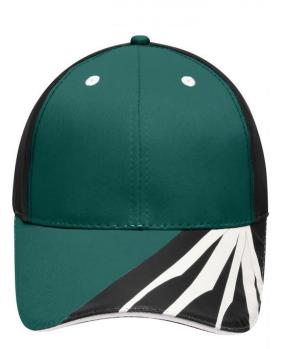

## 6 Panel sandwich cap in sturdy workwear style

Design elements in the style of James Nicholson by Daiber workwear 'STRONG' on peak and rear panel Sturdy fabrics Unbrushed surface 6 embroidered ventilation holes in contrasting colour Laminated front panels Padded sweatband Metal buckle in mat silver with press stud and metal eyelet

## Available colours

black/carbon/white (blackC, 425U, white) red/black/white (199C, blackC, white)

dark-green/black/white (343C, blackC, white) avy/navy/white (296C, white) white/carbon/black (white, 430C, blackC)

## 6 Panel

Division of cap into 6 segments. Advantage: One of the most popular cap shapes in Europe