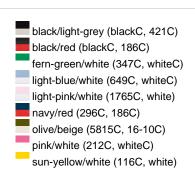

### Available colours

|                            | one size |
|----------------------------|----------|
| Weight in g                | 84 g     |
| VPE                        | 24/144   |
| (Pcs. per inner packaging  |          |
| / pcs. per outer packaging |          |

### Available colours