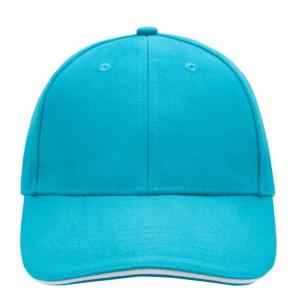

# MB024 6 Panel Sandwich Cap

# Sandwich cap in a multitude of colour combinations

6 embroidered ventilation holes 6 decorative stitching lines on the peak Front panels laminated Lined satin sweatband Clip fastener with brass buckle and embroidered eyelet Super heavy brushed cotton

Fabric: Outer fabric (350 g/m²): 100%

cotton

Country of origin: Volksrepublik China

Customs tariff number: 65050030