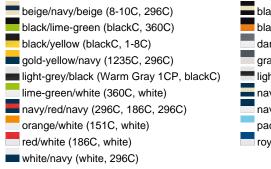

### Available colours

|                            | one size |
|----------------------------|----------|
| Weight in g                | 84 g     |
| VPE                        | 24/144   |
| (Pcs. per inner packaging  |          |
| / pcs. per outer packaging |          |

### Available colours