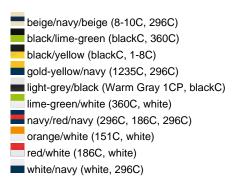

# Sandwich cap in a multitude of colour combinations

6 embroidered ventilation holes 6 decorative stitching lines on the peak Front panels laminated Lined satin sweatband Clip fastener with brass buckle and embroidered eyelet Super heavy brushed cotton

**Fabric:** Outer fabric (350 g/m²): 100%

cotton

Country of origin: Volksrepublik China

Customs tariff number: 65050030

#### Care instructions:



### Available colours

|                            | one size |
|----------------------------|----------|
| Weight in g                | 84 g     |
| VPE                        | 24/144   |
| (Pcs. per inner packaging  |          |
| / pcs. per outer packaging |          |

#### Available colours









## **OEKO-TEX® Stoff**

The fabric of this article has been tested for harmful substances and certified acc. to STANDARD 100 by OEKO-



## 6 Panel

Division of cap into 6 segments. Advantage: One of the most popular cap shapes in Europe

Stand: 01.11.2024 - 02:27:04