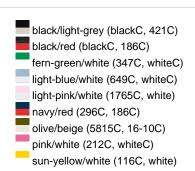

# Sandwich cap in a multitude of colour combinations

6 embroidered ventilation holes 6 decorative stitching lines on the peak Front panels laminated Lined satin sweatband Clip fastener with brass buckle and embroidered eyelet Super heavy brushed cotton

**Fabric:** Outer fabric (350 g/m²): 100%

cotton

Country of origin: Volksrepublik China

Customs tariff number: 65050030

#### Care instructions:



### Available colours

|                            | one size |
|----------------------------|----------|
| Weight in g                | 84 g     |
| VPE                        | 24/144   |
| (Pcs. per inner packaging  |          |
| / pcs. per outer packaging |          |

#### Available colours









## **OEKO-TEX® Stoff**

The fabric of this article has been tested for harmful substances and certified acc. to STANDARD 100 by OEKO-



## 6 Panel

Division of cap into 6 segments. Advantage: One of the most popular cap shapes in Europe

Stand: 01.11.2024 - 02:27:04