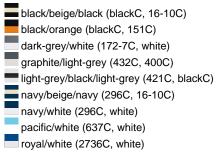

# Sandwich cap in a multitude of colour combinations

6 embroidered ventilation holes 6 decorative stitching lines on the peak Front panels laminated Lined satin sweatband Clip fastener with brass buckle and embroidered eyelet Super heavy brushed cotton

**Fabric:** Outer fabric (350 g/m²): 100%

cotton

Country of origin: Volksrepublik China

Customs tariff number: 65050030

#### Care instructions:



### Available colours

|                            | one size |
|----------------------------|----------|
| Weight in g                | 84 g     |
| VPE                        | 24/144   |
| (Pcs. per inner packaging  |          |
| / pcs. per outer packaging |          |

#### Available colours









## **OEKO-TEX® Stoff**

The fabric of this article has been tested for harmful substances and certified acc. to STANDARD 100 by OEKO-



## 6 Panel

Division of cap into 6 segments. Advantage: One of the most popular cap shapes in Europe

Stand: 01.11.2024 - 02:27:04