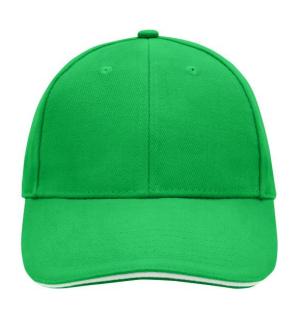

# Sandwich cap in a multitude of colour combinations

6 embroidered ventilation holes 6 decorative stitching lines on the peak Front panels laminated Lined satin sweatband Clip fastener with brass buckle and embroidered eyelet Super heavy brushed cotton