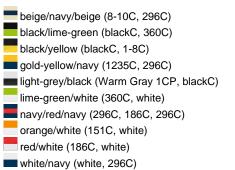

### Available colours

|                            | one size |
|----------------------------|----------|
| Weight in g                | 84 g     |
| VPE                        | 24/144   |
| (Pcs. per inner packaging  |          |
| / pcs. per outer packaging |          |

### Available colours