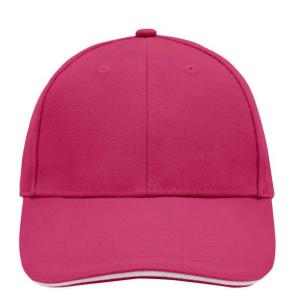

# MB024 6 Panel Sandwich Cap

# Sandwich cap in a multitude of colour combinations

6 embroidered ventilation holes 6 decorative stitching lines on the peak Front panels laminated Lined satin sweatband Clip fastener with brass buckle and embroidered eyelet Super heavy brushed cotton

Fabric: Outer fabric (350 g/m²): 100%

cotton

Country of origin: Volksrepublik China

Customs tariff number: 65050030