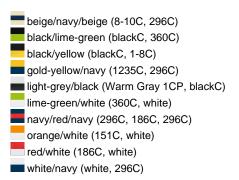

### Available colours

|                            | one size |
|----------------------------|----------|
| Weight in g                | 84 g     |
| VPE                        | 24/144   |
| (Pcs. per inner packaging  |          |
| / pcs. per outer packaging |          |

### Available colours