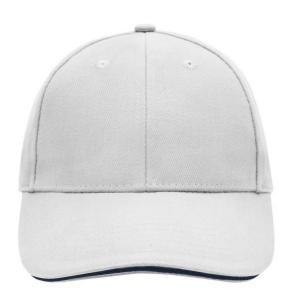

# MB024 6 Panel Sandwich Cap

# Sandwich cap in a multitude of colour combinations

6 embroidered ventilation holes 6 decorative stitching lines on the peak Front panels laminated Lined satin sweatband Clip fastener with brass buckle and embroidered eyelet Super heavy brushed cotton