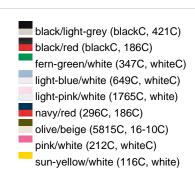

### Available colours

|                            | one size |
|----------------------------|----------|
| Weight in g                | 84 g     |
| VPE                        | 24/144   |
| (Pcs. per inner packaging  |          |
| / pcs. per outer packaging |          |

### Available colours