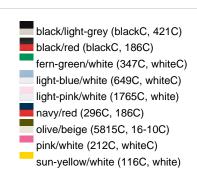

# MB024 6 Panel Sandwich Cap





# Sandwich cap in a multitude of colour combinations

6 embroidered ventilation holes 6 decorative stitching lines on the peak Front panels laminated Lined satin sweatband Clip fastener with brass buckle and embroidered eyelet Super heavy brushed cotton

Fabric: Outer fabric (350 g/m²): 100%

cotton

Country of origin: Volksrepublik China

Customs tariff number: 65050030

#### Care instructions:



### Available colours

|                            | one size |
|----------------------------|----------|
| Weight in g                | 84 g     |
| VPE                        | 24/144   |
| (Pcs. per inner packaging  |          |
| / pcs. per outer packaging |          |

### Available colours









## **OEKO-TEX® Stoff**

The fabric of this article has been tested for harmful substances and certified acc. to STANDARD 100 by OEKO-TEX®



## 6 Panel

Division of cap into 6 segments. Advantage: One of the most popular cap shapes in Europe

Stand: 01.11.2024 - 03:31:21