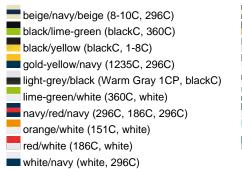

# MB024 6 Panel Sandwich Cap





# Sandwich cap in a multitude of colour combinations

6 embroidered ventilation holes 6 decorative stitching lines on the peak Front panels laminated Lined satin sweatband Clip fastener with brass buckle and embroidered eyelet Super heavy brushed cotton

Fabric: Outer fabric (350 g/m²): 100%

cotton

Country of origin: Volksrepublik China

Customs tariff number: 65050030

#### Care instructions:



### Available colours

|                            | one size |
|----------------------------|----------|
| Weight in g                | 84 g     |
| VPE                        | 24/144   |
| (Pcs. per inner packaging  |          |
| / pcs. per outer packaging |          |

### Available colours









## **OEKO-TEX® Stoff**

The fabric of this article has been tested for harmful substances and certified acc. to STANDARD 100 by OEKO-TEX®



## 6 Panel

Division of cap into 6 segments. Advantage: One of the most popular cap shapes in Europe

Stand: 01.11.2024 - 03:31:21