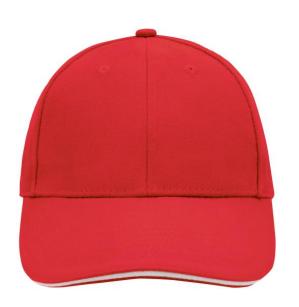

# MB024 6 Panel Sandwich Cap

# Sandwich cap in a multitude of colour combinations

6 embroidered ventilation holes 6 decorative stitching lines on the peak Front panels laminated Lined satin sweatband Clip fastener with brass buckle and embroidered eyelet Super heavy brushed cotton