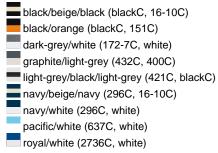

# MB024 6 Panel Sandwich Cap





# Sandwich cap in a multitude of colour combinations

6 embroidered ventilation holes 6 decorative stitching lines on the peak Front panels laminated Lined satin sweatband Clip fastener with brass buckle and embroidered eyelet Super heavy brushed cotton

Fabric: Outer fabric (350 g/m²): 100%

cotton

Country of origin: Volksrepublik China

Customs tariff number: 65050030

#### Care instructions:



### Available colours

|                            | one size |
|----------------------------|----------|
| Weight in g                | 84 g     |
| VPE                        | 24/144   |
| (Pcs. per inner packaging  |          |
| / pcs. per outer packaging |          |

### Available colours









## **OEKO-TEX® Stoff**

The fabric of this article has been tested for harmful substances and certified acc. to STANDARD 100 by OEKO-TEX®



## 6 Panel

Division of cap into 6 segments. Advantage: One of the most popular cap shapes in Europe

Stand: 01.11.2024 - 03:31:21