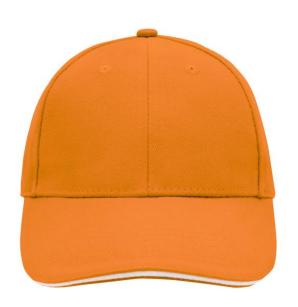

# MB024 6 Panel Sandwich Cap

# Sandwich cap in a multitude of colour combinations

6 embroidered ventilation holes 6 decorative stitching lines on the peak Front panels laminated Lined satin sweatband Clip fastener with brass buckle and embroidered eyelet Super heavy brushed cotton