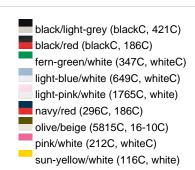

### Available colours

|                            | one size |
|----------------------------|----------|
| Weight in g                | 84 g     |
| VPE                        | 24/144   |
| (Pcs. per inner packaging  |          |
| / pcs. per outer packaging |          |

### Available colours