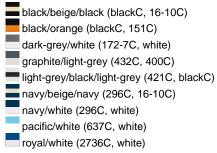

### Available colours

|                            | one size |
|----------------------------|----------|
| Weight in g                | 84 g     |
| VPE                        | 24/144   |
| (Pcs. per inner packaging  |          |
| / pcs. per outer packaging |          |

### Available colours