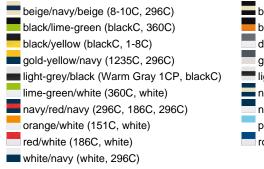

### Available colours

|                            | one size |
|----------------------------|----------|
| Weight in g                | 84 g     |
| VPE                        | 24/144   |
| (Pcs. per inner packaging  |          |
| / pcs. per outer packaging |          |

### Available colours