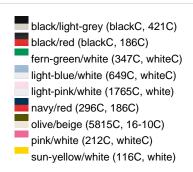

### Available colours

|                            | one size |
|----------------------------|----------|
| Weight in g                | 84 g     |
| VPE                        | 24/144   |
| (Pcs. per inner packaging  |          |
| / pcs. per outer packaging |          |

#### Available colours