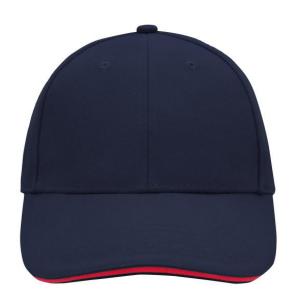

# Sandwich cap in a multitude of colour combinations

6 embroidered ventilation holes 6 decorative stitching lines on the peak Front panels laminated Lined satin sweatband Clip fastener with brass buckle and embroidered eyelet Super heavy brushed cotton