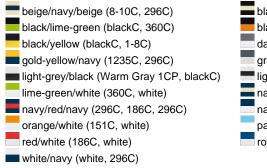

### Available colours

|                            | one size |
|----------------------------|----------|
| Weight in g                | 84 g     |
| VPE                        | 24/144   |
| (Pcs. per inner packaging  |          |
| / pcs. per outer packaging |          |

#### Available colours