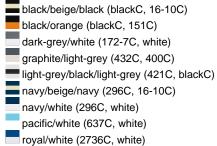

### Available colours

|                            | one size |
|----------------------------|----------|
| Weight in g                | 84 g     |
| VPE                        | 24/144   |
| (Pcs. per inner packaging  |          |
| / pcs. per outer packaging |          |

#### Available colours