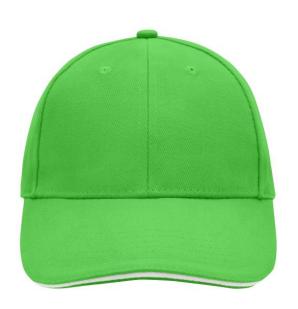

# MB024 6 Panel Sandwich Cap

# Sandwich cap in a multitude of colour combinations

6 embroidered ventilation holes 6 decorative stitching lines on the peak Front panels laminated Lined satin sweatband Clip fastener with brass buckle and embroidered eyelet Super heavy brushed cotton