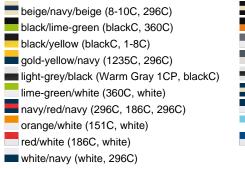

### Available colours

|                            | one size |
|----------------------------|----------|
| Weight in g                | 84 g     |
| VPE                        | 24/144   |
| (Pcs. per inner packaging  |          |
| / pcs. per outer packaging |          |

### Available colours