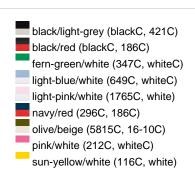

# MB024 6 Panel Sandwich Cap





# Sandwich cap in a multitude of colour combinations

6 embroidered ventilation holes 6 decorative stitching lines on the peak Front panels laminated Lined satin sweatband Clip fastener with brass buckle and embroidered eyelet Super heavy brushed cotton

Fabric: Outer fabric (350 g/m²): 100%

cotton

Country of origin: Volksrepublik China

Customs tariff number: 65050030

#### Care instructions:



### Available colours

|                            | one size |
|----------------------------|----------|
| Weight in g                | 84 g     |
| VPE                        | 24/144   |
| (Pcs. per inner packaging  |          |
| / pcs. per outer packaging |          |

### Available colours









## **OEKO-TEX® Stoff**

The fabric of this article has been tested for harmful substances and certified acc. to STANDARD 100 by OEKO-TEX®



## 6 Panel

Division of cap into 6 segments. Advantage: One of the most popular cap shapes in Europe

Stand: 01.11.2024 - 03:30:34