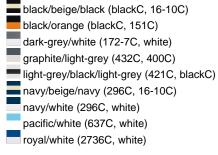

# MB024 6 Panel Sandwich Cap





# Sandwich cap in a multitude of colour combinations

6 embroidered ventilation holes 6 decorative stitching lines on the peak Front panels laminated Lined satin sweatband Clip fastener with brass buckle and embroidered eyelet Super heavy brushed cotton

Fabric: Outer fabric (350 g/m²): 100%

cotton

Country of origin: Volksrepublik China

Customs tariff number: 65050030

#### Care instructions:



### Available colours

|                            | one size |
|----------------------------|----------|
| Weight in g                | 84 g     |
| VPE                        | 24/144   |
| (Pcs. per inner packaging  |          |
| / pcs. per outer packaging |          |

### Available colours









## **OEKO-TEX® Stoff**

The fabric of this article has been tested for harmful substances and certified acc. to STANDARD 100 by OEKO-TEX®



## 6 Panel

Division of cap into 6 segments. Advantage: One of the most popular cap shapes in Europe

Stand: 01.11.2024 - 03:30:34