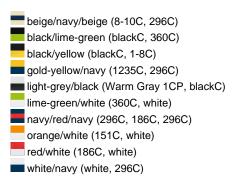

# MB024 6 Panel Sandwich Cap





# Sandwich cap in a multitude of colour combinations

6 embroidered ventilation holes 6 decorative stitching lines on the peak Front panels laminated Lined satin sweatband Clip fastener with brass buckle and embroidered eyelet Super heavy brushed cotton

Fabric: Outer fabric (350 g/m²): 100%

cotton

Country of origin: Volksrepublik China

Customs tariff number: 65050030

#### Care instructions:



### Available colours

|                            | one size |
|----------------------------|----------|
| Weight in g                | 84 g     |
| VPE                        | 24/144   |
| (Pcs. per inner packaging  |          |
| / pcs. per outer packaging |          |

### Available colours









## **OEKO-TEX® Stoff**

The fabric of this article has been tested for harmful substances and certified acc. to STANDARD 100 by OEKO-TEX®



## 6 Panel

Division of cap into 6 segments. Advantage: One of the most popular cap shapes in Europe

Stand: 01.11.2024 - 03:30:34