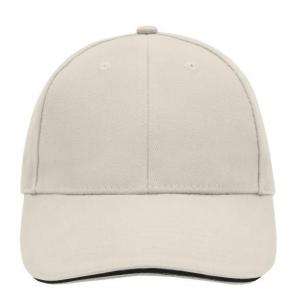

# MB024 6 Panel Sandwich Cap

# Sandwich cap in a multitude of colour combinations

6 embroidered ventilation holes 6 decorative stitching lines on the peak Front panels laminated Lined satin sweatband Clip fastener with brass buckle and embroidered eyelet Super heavy brushed cotton