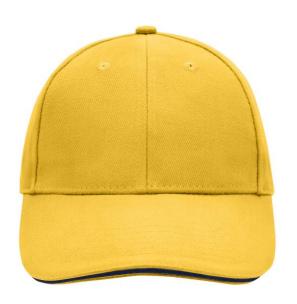

# MB024 6 Panel Sandwich Cap

# Sandwich cap in a multitude of colour combinations

6 embroidered ventilation holes 6 decorative stitching lines on the peak Front panels laminated Lined satin sweatband Clip fastener with brass buckle and embroidered eyelet Super heavy brushed cotton

## 6 Panel

Division of cap into 6 segments. Advantage: One of the most popular cap shapes in Europe

Stand: 01.11.2024 - 03:27:15