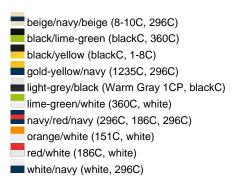

### Available colours

|                            | one size |
|----------------------------|----------|
| Weight in g                | 84 g     |
| VPE                        | 24/144   |
| (Pcs. per inner packaging  |          |
| / pcs. per outer packaging |          |

### Available colours