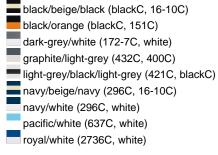

## Available colours

|                            | one size |
|----------------------------|----------|
| Weight in g                | 84 g     |
| VPE                        | 24/144   |
| (Pcs. per inner packaging  |          |
| / pcs. per outer packaging |          |

### Available colours