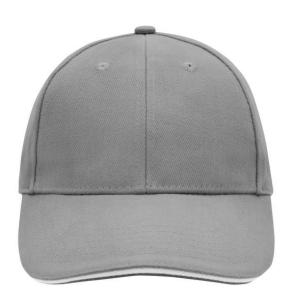

# MB024 6 Panel Sandwich Cap

# Sandwich cap in a multitude of colour combinations

6 embroidered ventilation holes 6 decorative stitching lines on the peak Front panels laminated Lined satin sweatband Clip fastener with brass buckle and embroidered eyelet Super heavy brushed cotton