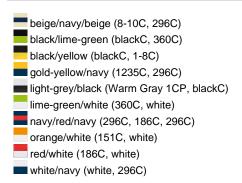

## Available colours

|                            | one size |
|----------------------------|----------|
| Weight in g                | 84 g     |
| VPE                        | 24/144   |
| (Pcs. per inner packaging  |          |
| / pcs. per outer packaging |          |

### Available colours