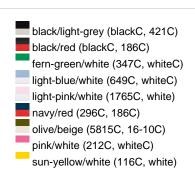

## Available colours

|                            | one size |
|----------------------------|----------|
| Weight in g                | 84 g     |
| VPE                        | 24/144   |
| (Pcs. per inner packaging  |          |
| / pcs. per outer packaging |          |

### Available colours