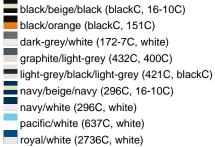

### Available colours

|                            | one size |
|----------------------------|----------|
| Weight in g                | 84 g     |
| VPE                        | 24/144   |
| (Pcs. per inner packaging  |          |
| / pcs. per outer packaging |          |

## Available colours