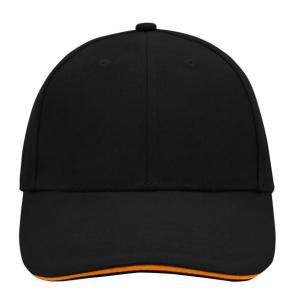

# Sandwich cap in a multitude of colour combinations

6 embroidered ventilation holes 6 decorative stitching lines on the peak Front panels laminated Lined satin sweatband Clip fastener with brass buckle and embroidered eyelet Super heavy brushed cotton