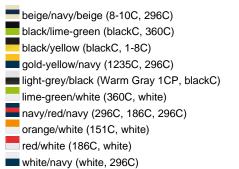

### Available colours

|                            | one size |
|----------------------------|----------|
| Weight in g                | 84 g     |
| VPE                        | 24/144   |
| (Pcs. per inner packaging  |          |
| / pcs. per outer packaging |          |

## Available colours