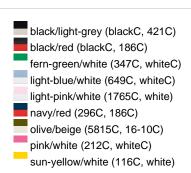

### Available colours

|                            | one size |
|----------------------------|----------|
| Weight in g                | 84 g     |
| VPE                        | 24/144   |
| (Pcs. per inner packaging  |          |
| / pcs. per outer packaging |          |

## Available colours