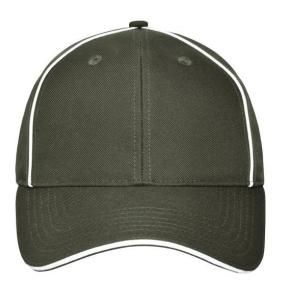

## High-quality 6 panel cap with reflective elements (without protective function/no PPE)

Recycled polyester 6 embroidered ventilation holes 6 decorative stitching lines on the peak Laminated front panels Pleasant to wear thanks to padded sweatband Clip adjuster in mat silver with metal eyelet