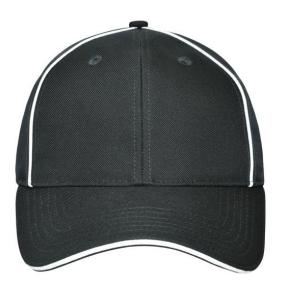

## High-quality 6 panel cap with reflective elements (without protective function/no PPE)

Recycled polyester 6 embroidered ventilation holes 6 decorative stitching lines on the peak Laminated front panels Pleasant to wear thanks to padded sweatband Clip adjuster in mat silver with metal eyelet

## 6 Panel

Division of cap into 6 segments. Advantage: One of the most popular cap shapes in Europe

Stand: 01.11.2024 - 03:35:33