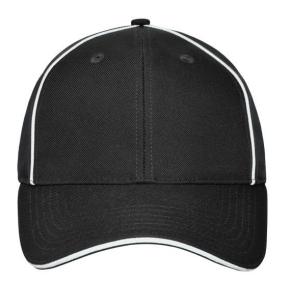

# High-quality 6 panel cap with reflective elements (without protective function/no PPE)

Recycled polyester
6 embroidered ventilation holes
6 decorative stitching lines on the peak
Laminated front panels
Pleasant to wear thanks to padded sweatband
Clip adjuster in mat silver with metal eyelet

### 6 Panel

Division of cap into 6 segments. Advantage: One of the most popular cap shapes in Europe

Stand: 01.11.2024 - 02:20:12