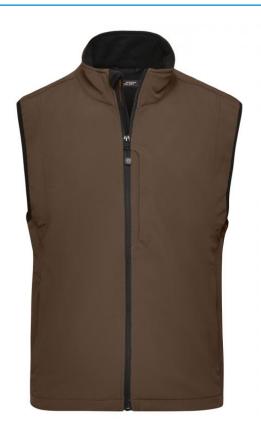

#### Functional vest made of softshell

Functional 3-layer-fabric with TPU membrane

Wind and water repellent (5,000 mm water column), breathable and permeable to water vapour (1,000 g/m²/24h)

Non-taped seams

Inside made of micro fleece, mesh lining at the front

2 zipped side pockets

Elastic drawstring with stoppers on waist Zip at front lining for embroideries

JN136: Vertical breast pocket with zip

JN138: Slightly waisted

**Fabric:** Outer fabric (330 g/m²): 95%

polyester, 5% elastane

Country of origin: Volksrepublik China

Customs tariff number: 62114390

Care instructions: