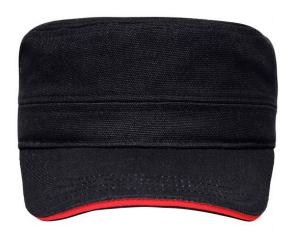

# Sandwich cap in military style made of durable cotton canvas

4 lateral metal eyelets Padded cotton sweatband Hook and loop fastener

**Fabric:** Outer fabric (250 g/m²): 100%

cotton

Country of origin: Volksrepublik China