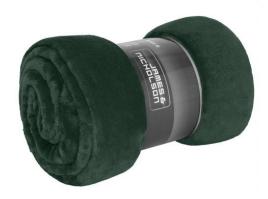

## Fluffy fleece blanket

Multi-functional for catering trade and leisure Decorative gift pack with sleeve Measurements: 130 x 180 cm

Outer fabric (285 g/m²): 100% Fabric:

polyester (recycled)

Country of origin: Volksrepublik China