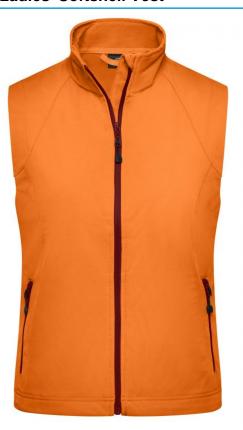

# JN1023 Ladies' Softshell Vest

# Stylish softshell vest

3-layer functional material with TPU membrane Wind and water repellent (2,000 mm water column) Non-taped seams Breathable (2,000 g/m²/24h) Soft, sporty stretch fabric

2 side pockets with zipper

2 inner pockets

JN1023: lightly waisted

Elastic drawstring with stopper at hem

**Fabric:** Outer fabric (270 g/m²): 90%

polyester, 10% elastane

Country of origin: Bangladesch

Customs tariff number: 62114390