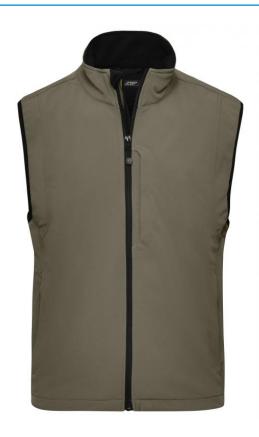

# Functional vest made of softshell

Functional 3-layer-fabric with TPU membrane

Wind-proof, breathable and water-proof (5,000 mm water column)

Non-taped seams

Inside made of micro fleece, mesh lining at the front

2 zipped side pockets

Elastic drawstring with stoppers on waist

Zip at front lining for embroideries

JN136: Vertical breast pocket with zip

JN138: Slightly waisted

**Fabric:** Outer fabric (330 g/m²): 95%

polyester, 5% elastane