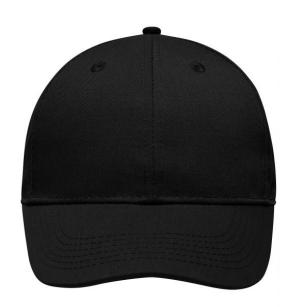

# High-quality 6 panel cap

Durable, hard-wearing mixed material 6 embroidered ventilation holes 6 decorative stitching lines on the peak Laminated front panels Pleasant to wear due to padded sweatband Clip fastener in mat silver with metal eyelet

# 6 Panel

Division of cap into 6 segments. Advantage: One of the most popular cap shapes in Europe

Stand: 28.09.2024 - 00:49:52