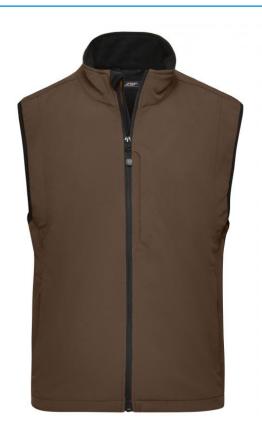

# Functional vest made of softshell

Functional 3-layer-fabric with TPU membrane

Wind and water repellent (5,000 mm water column), breathable and permeable to water vapour (1,000 g/m²/24h)

Non-taped seams

Inside made of micro fleece, mesh lining at the front

2 zipped side pockets

Elastic drawstring with stoppers on waist

Zip at front lining for embroideries JN136: Vertical breast pocket with zip

JN138: Slightly waisted

**Fabric:** Outer fabric (330 g/m²): 95%

polyester, 5% elastane

Country of origin: Volksrepublik China

Customs tariff number: 62114390

Care instructions: