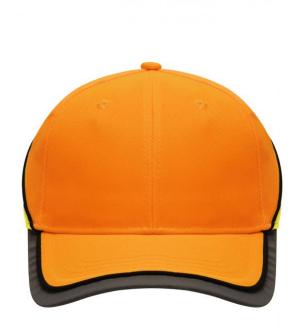

# Functional 6 panel cap in loud neon colours

2 embroidered ventilation holes 4 stitching lines on the peak Contrasting piping around the cap Laminated front panels Padded satin sweat band

Reflective hook and loop fastener and border around the peak (without protective function/no PPE)

# Available colours

neon-orange/neon-yellow (1505C, 809C)

neon-yellow/neon-orange (809C, 804C)