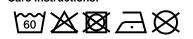

100% cotton single jersey, Two-ply Elastic band for a good fit Washable at 60°C Measurements: approx. 17 cm x 8 cm Neither a medical product nor a personal protective equipment (PPE) Exclusively for private, not for medical use MADE IN GERMANY

| Fabric:            | Outer fabric: 100% cotton |
|--------------------|---------------------------|
| Country of origin: | Deutschland               |

63079095

Care instructions:

Customs tariff number: