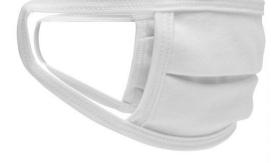

100% cotton single jersey, Two-ply Elastic band for a good fit Washable at 60°C Measurements: approx. 17 cm x 8 cm Neither a medical product nor a personal protective equipment (PPE) Exclusively for private, not for medical use MADE IN GERMANY