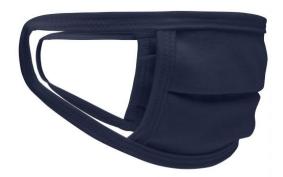

## Re-usable mask

100% cotton single jersey, Two-ply Elastic band for a good fit Washable at 60°C Measurements: approx. 17 cm x 8 cm

Neither a medical product nor a personal protective equipment (PPE)

Exclusively for private, not for medical use