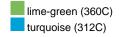

## Available colours

|                            | one size |
|----------------------------|----------|
| Weight in g                | 7 g      |
| VPE                        | 10/100   |
| (Pcs. per inner packaging  |          |
| / pcs. per outer packaging |          |

## Available colours

pink (212C)

Stand: 01.11.2024 - 03:33:06