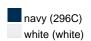

## Available colours

|                            | one size |
|----------------------------|----------|
| Weight in g                | 7 g      |
| VPE                        | 10/100   |
| (Pcs. per inner packaging  |          |
| / pcs. per outer packaging |          |

## Available colours

pink (212C)

Stand: 01.11.2024 - 03:33:06