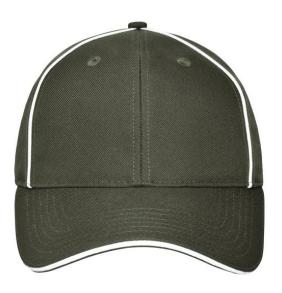

## High-quality 6 panel cap with reflective elements (without protective function/no PPE)

Recycled polyester 6 embroidered ventilation holes 6 decorative stitching lines on the peak Laminated front panels Pleasant to wear thanks to padded sweatband Clip adjuster in mat silver with metal eyelet