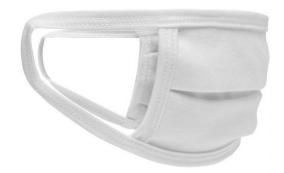

# MB113 Face-Mask Kids

### Re-usable mask

100% cotton single jersey, Two-ply
Elastic band for a good fit
Washable at 60°C
Measurements: approx. 17 cm x 8 cm
Neither a medical product nor a personal protective equipment (PPE)
Exclusively for private, not for medical use
MADE IN GERMANY