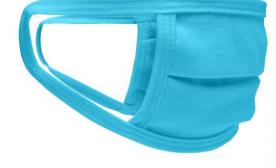

## Re-usable mask

100% cotton single jersey, Two-ply Elastic band for a good fit Washable at 60°C Measurements: approx. 17 cm x 8 cm Neither a medical product nor a personal protective equipment (PPE) Exclusively for private, not for medical use MADE IN GERMANY

Available colours

| one size |
|----------|
| 7 g      |
| 10/100   |
|          |
|          |
|          |

Available colours

lime-green (360C) turquoise (312C) navy (296C) white (white) pink (212C)

Stand: 01.11.2024 - 02:20:33