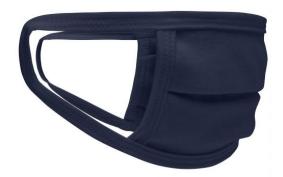

### Re-usable mask

100% cotton single jersey, Two-ply Elastic band for a good fit Washable at 60°C Measurements: approx. 17 cm x 8 cm

Neither a medical product nor a personal protective equipment (PPE)

Exclusively for private, not for medical use

MADE IN GERMANY

**Fabric:** Outer fabric: 100% cotton

Country of origin: Deutschland

Customs tariff number: 63079095