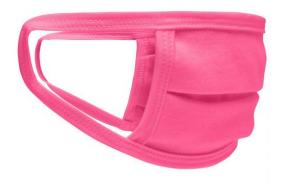

## Re-usable mask

100% cotton single jersey, Two-ply Elastic band for a good fit Washable at 60°C

Measurements: approx. 17 cm x 8 cm

Neither a medical product nor a personal protective equipment (PPE) Exclusively for private, not for medical use