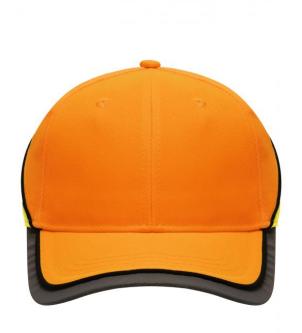

# MB036 Neon-Cap

## Functional 6 panel cap in loud neon colours

2 embroidered ventilation holes 4 stitching lines on the peak Contrasting piping around the cap Laminated front panels Padded satin sweat band

Reflective hook and loop fastener and border around the peak (without protective function/no PPE)

## Available colours

neon-orange/neon-yellow (1505C, 809C)

neon-yellow/neon-orange (809C, 804C)