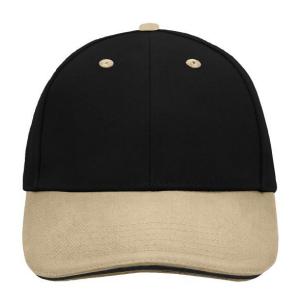

### Sandwich cap in a multitude of colour combinations

6 embroidered ventilation holes 6 decorative stitching lines on the peak Front panels laminated Lined satin sweatband Clip fastener with brass buckle and embroidered eyelet Super heavy brushed cotton