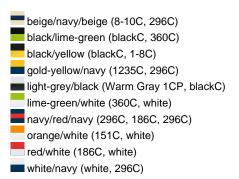

### Sandwich cap in a multitude of colour combinations

6 embroidered ventilation holes 6 decorative stitching lines on the peak Front panels laminated Lined satin sweatband Clip fastener with brass buckle and embroidered eyelet Super heavy brushed cotton

Fabric: Outer fabric (350 g/m²): 100%

cotton

Country of origin: Volksrepublik China

Customs tariff number: 65050030

### Care instructions:



## Available colours

|                            | one size |
|----------------------------|----------|
| Weight in g                | 84 g     |
| VPE                        | 24/144   |
| (Pcs. per inner packaging  |          |
| / pcs. per outer packaging |          |

### Available colours









# **OEKO-TEX® Stoff**

The fabric of this article has been tested for harmful substances and certified acc. to STANDARD 100 by OEKO-TEX®



# 6 Panel

Division of cap into 6 segments. Advantage: One of the most popular cap shapes in Europe

Stand: 01.11.2024 - 02:23:59