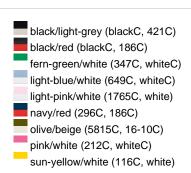

### Sandwich cap in a multitude of colour combinations

6 embroidered ventilation holes 6 decorative stitching lines on the peak Front panels laminated Lined satin sweatband Clip fastener with brass buckle and embroidered eyelet Super heavy brushed cotton

Fabric: Outer fabric (350 g/m²): 100%

cotton

Country of origin: Volksrepublik China

Customs tariff number: 65050030

### Care instructions:



## Available colours

|                            | one size |
|----------------------------|----------|
| Weight in g                | 84 g     |
| VPE                        | 24/144   |
| (Pcs. per inner packaging  |          |
| / pcs. per outer packaging |          |

### Available colours









# **OEKO-TEX® Stoff**

The fabric of this article has been tested for harmful substances and certified acc. to STANDARD 100 by OEKO-TEX®



# 6 Panel

Division of cap into 6 segments. Advantage: One of the most popular cap shapes in Europe

Stand: 01.11.2024 - 02:23:59