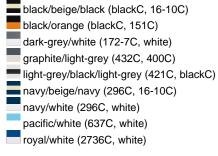

### Sandwich cap in a multitude of colour combinations

6 embroidered ventilation holes 6 decorative stitching lines on the peak Front panels laminated Lined satin sweatband Clip fastener with brass buckle and embroidered eyelet Super heavy brushed cotton

Fabric: Outer fabric (350 g/m²): 100%

cotton

Country of origin: Volksrepublik China

Customs tariff number: 65050030

### Care instructions:



## Available colours

|                            | one size |
|----------------------------|----------|
| Weight in g                | 84 g     |
| VPE                        | 24/144   |
| (Pcs. per inner packaging  |          |
| / pcs. per outer packaging |          |

### Available colours









# **OEKO-TEX® Stoff**

The fabric of this article has been tested for harmful substances and certified acc. to STANDARD 100 by OEKO-TEX®



# 6 Panel

Division of cap into 6 segments. Advantage: One of the most popular cap shapes in Europe

Stand: 01.11.2024 - 02:23:59