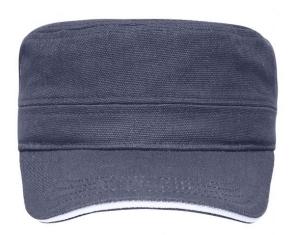

# Sandwich cap in military style made of durable cotton canvas

4 lateral metal eyelets Padded cotton sweatband Hook and loop fastener

**Fabric:** Outer fabric (250 g/m²): 100%

cotton

Country of origin: Volksrepublik China