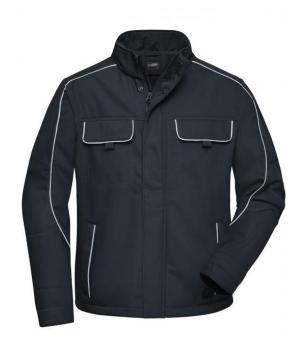

## Professional, light softshell jacket in 'classic' look with highquality details

Durable, hard-wearing softshell, inside fleece

Wind- and water-repellent (2,000 mm water column)

Breathable and permeable to water vapour (2,000 g/m²/24h)

Stand-up collar

Ergonomically shaped sleeves, extended back

Inner sleeve cuffs

Full-length under-panel zip with storm flap and chin cup

Zipped side pockets and inner pocket

Breast pockets with pocket pouch sewn on only on one side to facilitate decoration

Several inner pockets

Reflective elements (without protective function/no PPE) on pockets,

sleeves, shoulders and at the back

Zips: YKK

Buttons and zips: In order to avoid the product in hand being damaged, all the buttons and zips are concealed

**Fabric:** Outer fabric (320 g/m²): 100%

polyester

Country of origin: Volksrepublik China

Customs tariff number: 62014010